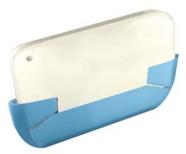

## **Edge-Ease®** Cushions

- Provides a soft, comfortable edge to protect patient's soft tissue from digital sensor and x-ray film abrasions
- Allows the patient to bite down more firmly on sensor devices for better positioning for better positioning, resulting in more accurate images
- Easily secures to film packets, phosphor plates and digital sensor barrier sleeves
- Economical decreases necessity for retakes, saving both time and money

| Description                                                                     | Quantity | Ref. # |
|---------------------------------------------------------------------------------|----------|--------|
| Large (Blue)<br>Fits long edge<br>of size 2 film<br>and sensors                 | 300/Box  | BWEEB  |
| Small (White)<br>Fits short edge<br>of size 1-2 film size<br>and all 0-1sensors | 300/Box  | BWEEW  |