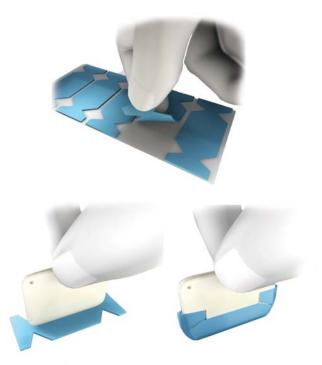

## **Edge-Ease®** Cushions

- Provides a soft, comfortable edge to protect patient's soft tissue from digital sensor and x-ray film abrasions
- Allows the patient to bite down more firmly on sensor devices for better positioning for better positioning, resulting in more accurate images
- Easily secures to film packets, phosphor plates and digital sensor barrier sleeves
- Economical decreases necessity for retakes, saving both time and money

| Description                                                                     | Quantity | Ref. # |
|---------------------------------------------------------------------------------|----------|--------|
| Large (Blue)<br>Fits long edge<br>of size 2 film<br>and sensors                 | 300/Box  | BWEEB  |
| Small (White)<br>Fits short edge<br>of size 1-2 film size<br>and all 0-1sensors | 300/Box  | BWEEW  |