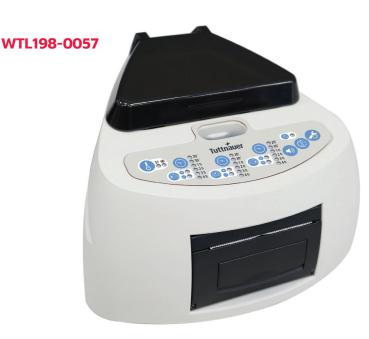

#### Automatic reading and traceability system for sterilization

- 20 min or 1 hour process times
- Multiple process times can be used simultaneously
- Ease of use
- Thermal printer
- USB Connection with free software download
- One BI & reader can be used in both gravity and pre/post vacuum sterilizers