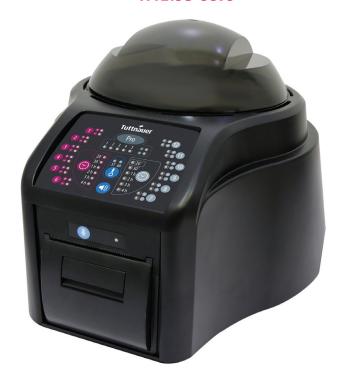

#### Automatic reading and traceability system for sterilization

- 20 min or 1 hour process times
- Multiple process times can be used simultaneously
- Ease of use
- Thermal printer
- USB Connection with free software download
- One BI & reader can be used in both gravity and pre/post vacuum sterilizers