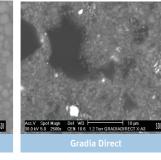

aura

SEM images show the difference in size of fillers when compared with other composite materials. The smaller prepolymerised microparticles of Aura make it stronger than a standard microfill. This allows for fast and easy polishing to a long-lasting high gloss finish, without the "plucking effect" of large particles. Those with larger fillers are unable to achieve the same results.