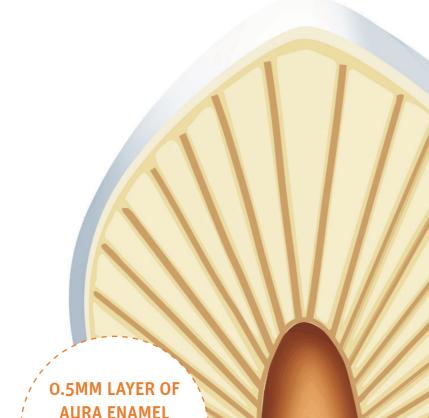

Selecting the dentine shade plays a major role in determining the overall tooth colour (hue). Nearly all dentine falls into the redbrown-yellow hue. Aura focuses on where tooth colours vary (the 'chroma') and how strong or weak the chroma is to recreate the natural make-up and colours of the enamel and dentine.

#### Aura Dentine Chroma

**Aura Enamel Shade** 

Match the shade to the dentine and the gingival/cervical region using the large chroma scale Db, DC1, DC2, DC3, DC4, DC5, DC6 and DC7. Aura dentine shades are nano-hybrid composites based on a single opacity and single hue that is fluorescent. Its **excellent** handling properties allow busy clinicians to contour and shape without slumping or sticking to instruments, making it possible to achieve beautiful restorations quickly and easily - first time, every time!

Choose the enamel shade from the incisal edge of the neighbouring teeth. Aura enamel shades E1, E2 and E3 are microfilled for easy polishability to a mirror finish and

OF TOOTH COLOUR

**DENTINE DETERMINES** 

**OF TOOTH COLOUR** 

a **high shine and gloss** that is retained indefinitely.

- ing 2 and E1 E2 E3
- E1: Young / bleached teeth (Most whitest/lightest, high opalescence, low translucency, designed to emulate young enamel)
- **E2:** Adult teeth (Neutral in colour, low opalescence, intermediate translucency, designed to replace adult enamel)
- E3: Senior teeth (Yellow/grey, high translucency, aged enamel)