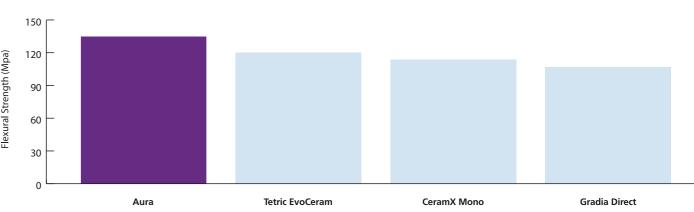

# High flexural strength\*

Aura's superior flexural strength means it is able to withstand forces transmitted in the mouth.

\*Data on file

The Aura system was chosen for the case due to its durability, natural selection of colours and its ability to allow underlying tooth structure to enhance the composite's appearance."