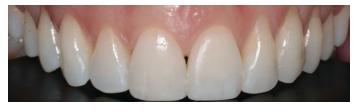

#### **CASE ONE**

#### **Incisal Edge fracture**

Traumatised upper lateral incisor. The tooth was repaired using DC3 to replace the dentine, followed by shade E2 enamel shade. Following etching and Stae resin application, the Aura was sculpted to recreate the incisal edge. The restoration was finished and polished to create an invisible lifelike restoration.