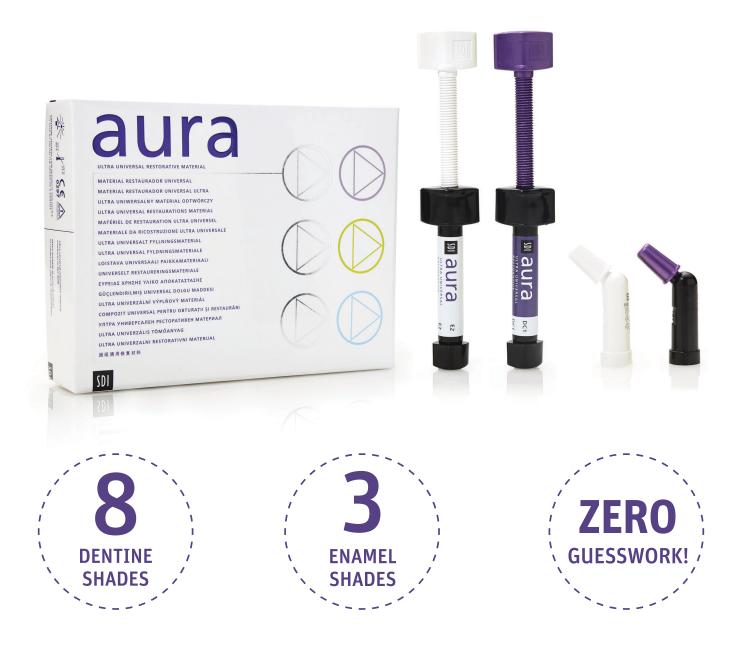

# THE aura OF AESTHETICS

ultra universal restorative system

SUPERIOR STRENGTH • HIGH POLISHABILITY • EASY TO SCULPT • SIMPLE SHADING LOW SHRINKAGE • HIGH GLOSS • NON STICKY

# SIMPLY ELEGANT

Dentine and enamel, with Aura ultra universal restorative system, is the easy solution to creating as close to nature anterior and posterior restorations.

Based on the natural make-up and colours of the dentine and enamel, Aura uses a logical yet innovative approach to shade-matching and layering in one single composite system. Its unique blend of filler and resin work in harmony to deliver the strength and aesthetics needed to provide long-lasting and life-like restorations with ease.

**ENSURES** 

**OPTIMAL SHADE** 

MATCHING

**ELIMINATE THE GUESSWORK** 

Aura removes the guesswork from finding the right shade for your restorations with its unique linear and scientific arrangement that brings predictability and simplicity to customising shades.