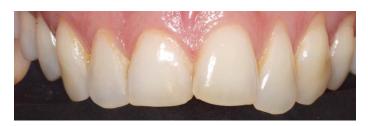

#### **CASE ONE**

#### **Incisal Edge fracture**

Traumatised upper lateral incisor. The tooth was repaired using DC3 to replace the dentine, followed by shade E2 enamel shade. Following etching and Stae resin application, the Aura was sculpted to recreate the incisal edge. The restoration was finished and polished to create an invisible lifelike restoration.