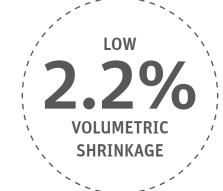

### Minimal volumetric shrinkage\*

Aura combines a new low-shrinkage resin composition with a new Ultra High Density (UHD) filler.