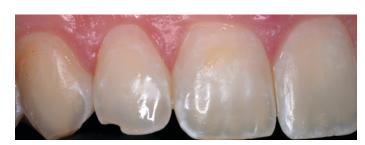

#### **Incisal Edge fracture**

Traumatised upper lateral incisor. The tooth was repaired using DC3 to replace the dentine, followed by shade E2 enamel shade. Following etching and Stae resin application, the Aura was sculpted to recreate the incisal edge. The restoration was finished and polished to create an invisible lifelike restoration.