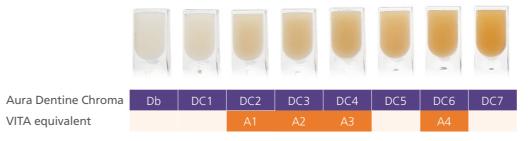

#### Aura Dentine Chroma

**Aura Enamel Shade** 

Match the shade to the dentine and the gingival/cervical region using the large chroma scale Db, DC1, DC2, DC3, DC4, DC5, DC6 and DC7. Aura dentine shades are nano-hybrid composites based on a single opacity and single hue that is fluorescent. Its **excellent** handling properties allow busy clinicians to contour and shape without slumping or sticking to instruments, making it possible to achieve beautiful restorations quickly and easily - first time, every time!