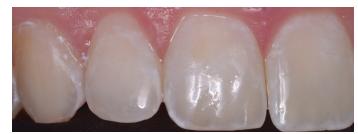

#### **Incisal Edge fracture**

Traumatised upper lateral incisor. The tooth was repaired using DC3 to replace the dentine, followed by shade E2 enamel shade. Following etching and Stae resin application, the Aura was sculpted to recreate the incisal edge. The restoration was finished and polished to create an invisible lifelike restoration.