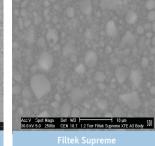

aura

SEM images show the difference in size of fillers when compared with other composite materials. The smaller prepolymerised microparticles of Aura make it stronger than a standard microfill. This allows for fast and easy polishing to a long-lasting high gloss finish, without the "plucking effect" of large particles. Those with larger fillers are unable to achieve the same results.