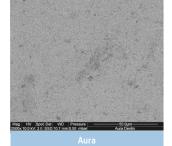

aura

SEM images show the difference in size of fillers when compared with other composite materials. The smaller prepolymerised microparticles of Aura make it stronger than a standard microfill. This allows for fast and easy polishing to a long-lasting high gloss finish, without the "plucking effect" of large particles. Those with larger fillers are unable to achieve the same results.