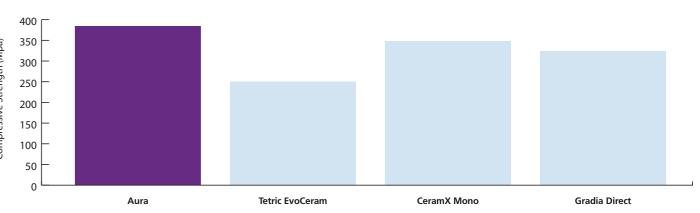

## Impressive compressive strength\*

The unique morphology of the UHD filler provides an extremely high strength interface that can withstand high compressive forces.