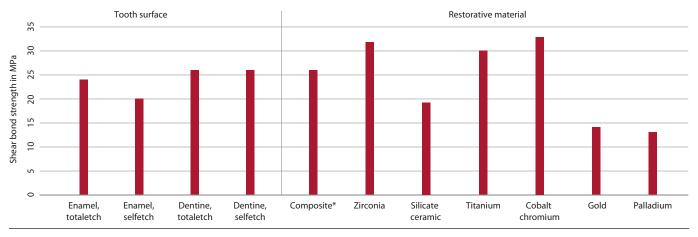

### Reliable bonding on different surfaces

\*SYNERGY D6, COLTENE Source: internal data Measurement according to Watanabe

Tooth substance, ceramic, metal, composite – ONE COAT 7 UNIVERSAL gives you safe and reliable adhesion on any surface. Depending on the situation, you can either choose to use the self-etching effect or additionally etch enamel and / or dentine with phosphoric acid (e.g. Etchant Gel S, COLTENE). Are you luting an indirect restoration and require a chemically curing composite material for this purpose? No problem – the available Activator ensures compatibility with ONE COAT 7 UNIVERSAL.