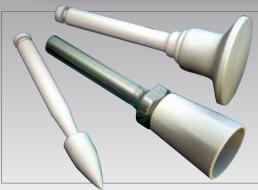

## OneGloss®

OneGloss is an aluminum oxide one-step finisher and polisher that provides the ideal finish for all types of composite and cemented restorations simply by altering the contact pressure as you go from finishing to polishing. Achieve **four times greater gloss** when used with Super-Snap SuperBuff®. Available in three different shapes and durable enough to withstand polishing an entire arch.

## **OneGloss**

- Durable and disposable
- Complete kit with stainless steel CA mandrels (no metal hub)