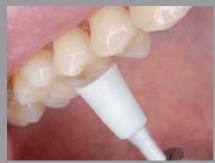

## OneGloss®

OneGloss is an aluminum oxide one-step finisher and polisher that provides the ideal finish for all types of composite and cemented restorations simply by altering the contact pressure as you go from finishing to polishing. Achieve **four times greater gloss** when used with Super-Snap SuperBuff®. Available in three different shapes and durable enough to withstand polishing an entire arch.

## **OneGloss**

- Durable and disposable
- Complete kit with stainless steel CA mandrels (no metal hub)