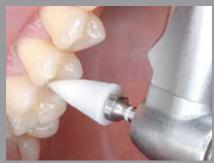

## OneGloss®

OneGloss is an aluminum oxide one-step finisher and polisher that provides the ideal finish for all types of composite and cemented restorations simply by altering the contact pressure as you go from finishing to polishing. Achieve **four times greater gloss** when used with Super-Snap SuperBuff®. Available in three different shapes and durable enough to withstand polishing an entire arch.

## **OneGloss**

- Durable and disposable
- Complete kit with stainless steel CA mandrels (no metal hub)