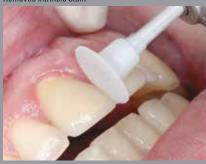

## OneGloss®

OneGloss is an aluminum oxide one-step finisher and polisher that provides the ideal finish for all types of composite and cemented restorations simply by altering the contact pressure as you go from finishing to polishing. Achieve **four times greater gloss** when used with Super-Snap SuperBuff®. Available in three different shapes and durable enough to withstand polishing an entire arch.

## **OneGloss**

- Durable and disposable
- Complete kit with stainless steel CA mandrels (no metal hub)