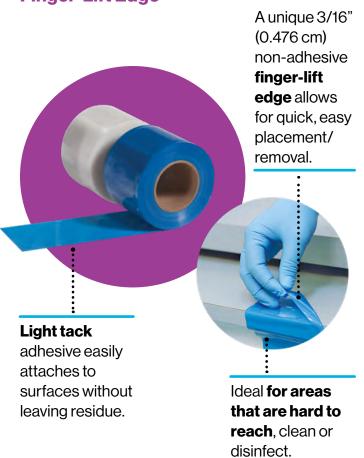

## Crosstex<sup>™</sup> Barrier Films with Finger-Lift Edge

| Crosstex™ Barrier Film with Finger-Lift Edge • 1200 sheets per roll |      |
|---------------------------------------------------------------------|------|
| Blue - 4" x 6" (10.2 cm x 15.2 cm)                                  | BFBL |
| Clear - 4" x 6" (10.2 cm x 15.2 cm)                                 | BFCL |