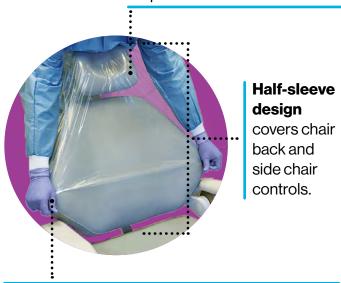

## **Crosstex™ Chair Sleeves**

**Universa**l, clear plastic sleeves for patient chairs.

**Quick, easy and economical**, they reduce the risk of cross-contamination for airborne aerosols and body fluids.

| Crosstex™ Chair Sleeves • 225 sleeves per roll |      |
|------------------------------------------------|------|
| Clear - 27.5" x 24" (69.9 cm x 61 cm)          | BCCS |

Learn more about our surface barriers at HuFriedyGroup.com/Surface-Barriers