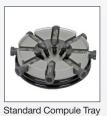

### **CALSET WITH MULTI PRO TRAY**

- Warms a mix of composite dispensers and or syringe composite. Holds 4 compules, 2 finishing instruments.
- Includes heater base, tray and power supply