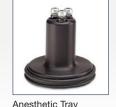

#### **CALSET WITH ANESTHETIC TRAY**

- Warms 3 carpules
- Includes heater base, power supply and anesthetic tray.