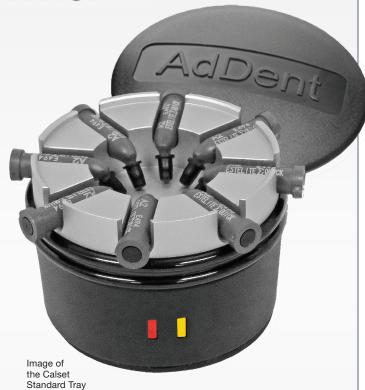

#### **CALSET WITH STANDARD TRAY**

- Warms 8 compules
- Includes heater base, power supply, standard tray and lid.