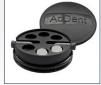

## **CALSET WITH 7 HOLE SYRINGE COMPOSITE TRAY**

- Warms 4 small syringe, and 3 large syringe
- Includes heater base, 7 Hole syringe tray and power supply.