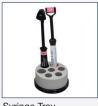

## **CALSET WITH 7 HOLE SYRINGE COMPOSITE TRAY**

- Warms 4 small syringe, and 3 large syringe
- Includes heater base, 7 Hole syringe tray and power supply.