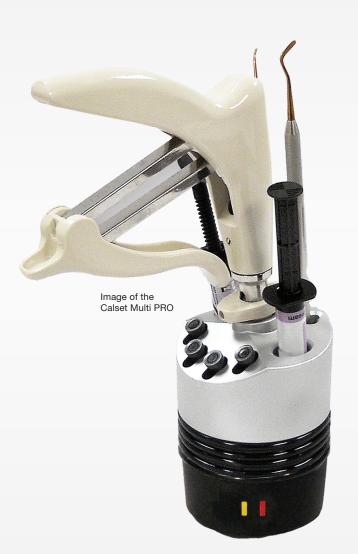

### **CALSET WITH MULTI PRO TRAY**

- Warms a mix of composite dispensers and or syringe composite. Holds 4 compules, 2 finishing instruments.
- Includes heater base, tray and power supply