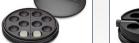

#### **CALSET WITH STANDARD TRAY**

- Warms 8 compules
- Includes heater base, power supply, standard tray and lid.