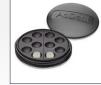

#### **CALSET WITH STANDARD TRAY**

- Warms 8 compules
- Includes heater base, power supply, standard tray and lid.