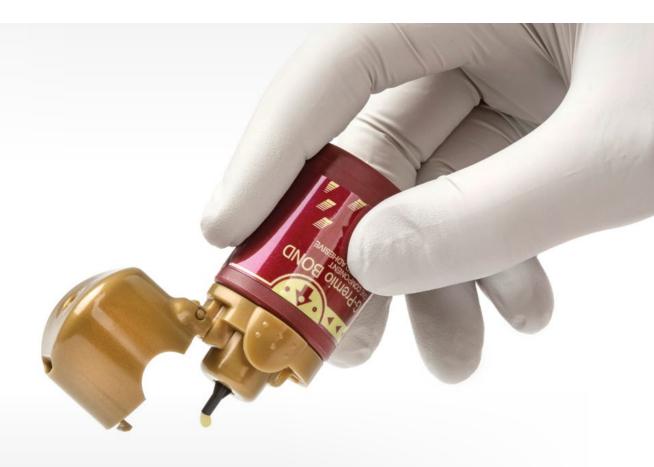

## G-Premio BOND<sup>TM</sup> Universal, 8th Generation Bonding Agent

- New bottle design with flip-top cap for better dispensing control
- Flexible for use in total, selective and self-etch bonding techniques
- Fast application (10 seconds)
- Excellent stability with extended working time (up to 5 minutes)

### Many Changes To Create A Better Bonding Agent

The dispersion of silica filler was improved and viscosity was reduced to increase working time by 333%\*. The amount of water was increased to dissolve and remove smear layer better and the amount of carboxylic monomer was increased to keep acidic pH. The amount of photoinitiator was also increased to make a firm bonding layer. These adjustments all result in a faster application and shorter treatment time. The new bottle contains a unique, silicone cover. This redesign offers many benefits such as a more precise drop by drop dispensing to eliminate waste and keeps heat from fingers from impacting bonding performance by serving to insulate the bonding agent.