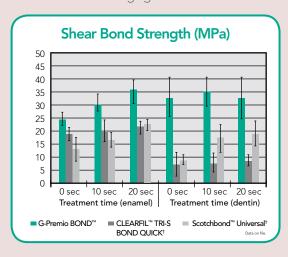

### Many Changes To Create A Better Bonding Agent

The dispersion of silica filler was improved and viscosity was reduced to increase working time by 333%\*. The amount of water was increased to dissolve and remove smear layer better and the amount of carboxylic monomer was increased to keep acidic pH. The amount of photoinitiator was also increased to make a firm bonding layer. These adjustments all result in a faster application and shorter treatment time. The new bottle contains a unique, silicone cover. This redesign offers many benefits such as a more precise drop by drop dispensing to eliminate waste and keeps heat from fingers from impacting bonding performance by serving to insulate the bonding agent.