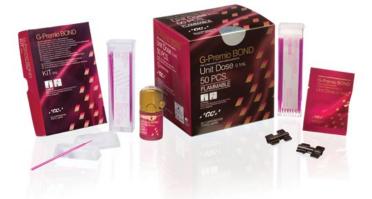

#### 012691 **G-Premio BOND™ Kit**

Contains: One bottle (5mL), 50 disposable applicators and 20 disposable dispensing dishes.

#### 012696 G-Premio BOND™ Bottle Refill

Contains: One bottle (5mL)

#### 009276 G-Premio BOND™ Unit Dose Refill

Contains: 50 unit doses (0.1mL) and 50 disposable applicators (fine).

009552 **G-Premio BOND™ Dual Cure Activator (DCA) Refill** Contains: One bottle (3mL).