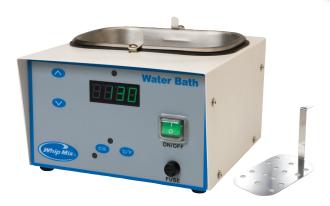

## Digital Water Bath

With Variable Temperature Control For Dental Operatory Use

A thermostatically controlled unit that maintains temperatures in a range of  $32^{\circ}$  C to  $71^{\circ}$  C ( $90^{\circ}$  F to  $160^{\circ}$  F) to soften a variety of wax or compound materials.

- Digital temperature control with indicator light
- Removable stainless steel pan for easy sterilization
- · Compatible with Hanau Water Bath pans
- LED screen which constantly displays the temperature in °F or °C
- Temperature indicator light shows when unit is heating
- Safety feature: unit stops heating when pan is removed
- · UL and CUL approved