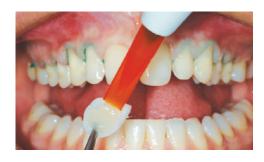

# 5-Step Guide to Building a Void-free, Bonded, Composite Post & Core

| STEP 1 | Prepare tooth. Remove excess moisture with a faint air jet. Do not over dry dentin.                                                                                                                                                                                                                                                                                                                                                                                                                                                                                                                                                                                                            |
|--------|------------------------------------------------------------------------------------------------------------------------------------------------------------------------------------------------------------------------------------------------------------------------------------------------------------------------------------------------------------------------------------------------------------------------------------------------------------------------------------------------------------------------------------------------------------------------------------------------------------------------------------------------------------------------------------------------|
| STEP 2 | Mix 1 drop of Liquid 1 and 1 drop of Liquid 2 on a mixing palette with an application brush for approximately 2 sec (produces a self-etching adhesive). Connexio Self-Etch Bond is dual-curing and therefore must be applied immediately after mixing.                                                                                                                                                                                                                                                                                                                                                                                                                                         |
| STEP 3 | Apply the adhesive in a layer of medium thickness to the enamel/dentin and rub into the tooth surface for 20 sec.                                                                                                                                                                                                                                                                                                                                                                                                                                                                                                                                                                              |
| STEP 4 | Dry the adhesive layer for at least 5 sec with an air syringe.                                                                                                                                                                                                                                                                                                                                                                                                                                                                                                                                                                                                                                 |
| STEP 5 | Polymerization – A. Direct restoration - Light-, self- and dual-curing materials. The bonding layer must be polymerized with blue light (halogen or LED lights) for 10 sec when using light-, self- and dual-curing restoratives.  B. Indirect restoration - Light-curing luting composites: The bonding layer must be polymerized with blue light (halogen or LED lights) for 10 sec when using light-curing luting materials. Self- or dual-curing luting materials: When using dual- or self-curing luting materials, Connexio Self-Etch Bond also provides excellent adhesion without light-curing. Connexio Self-Etch Bond can also be light-cured for 10 sec with blue light (halogen or |