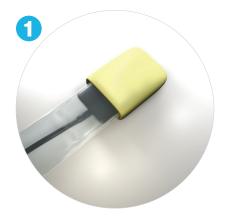

## **INSTRUCTIONS FOR USE**

Large | Yellow: Fits size 2 sensorsSmall | Blue: Fits size 0-1 sensors

Photos used in demonstration are Sensor Slippers™ Comfort Barriers Large, Yellow.

Insert digital sensor into Sensor Slipper™ Comfort Barrier.