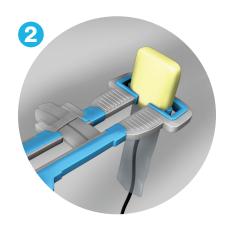

Insert cushioned digital sensor into gripping-style holder of your choice.

Take images and discard comfort barrier after use.

CROSSTEX

Crosstex International, Inc., a Cantel Medical Company 6789 W. Henrietta Road, Rush, NY 14543 USA 585.359.0130 | 631.582.6777 | crosstex.com