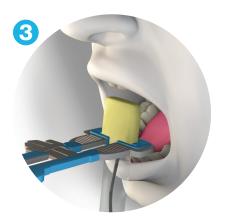

Insert cushioned digital sensor into gripping-style holder of your choice.

Take images and discard comfort barrier after use.

CROSSTEX

Crosstex International, Inc., a Cantel Medical Company 6789 W. Henrietta Road, Rush, NY 14543 USA 585.359.0130 | 631.582.6777 | crosstex.com