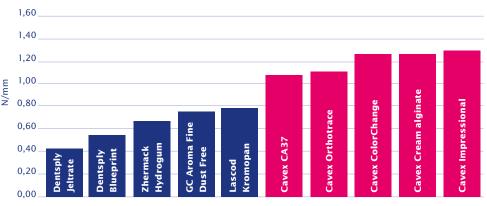

# Visibly better!

Cavex alginates have long exceeded the criteria established by institutions such as ISO/ADA for this process. Cavex has set its own standard, which is reflected in the Cavex alginate branding.

#### Cavex Alginates, best in test

Tensile strength of rival alginate brands versus Cavex alginate

NEW