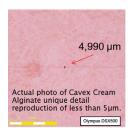

#### Cavex Cream Alginate – for exceptional detail

The latest member of the Cavex alginate family is Cavex Cream Alginate. This modern alginate is easily mixed into a superbly smooth and creamy substance.

Because of its unequalled accuracy – an impressive 5µm – in combination with all the usual Cavex alginate features such as high tear strength, snap setting and a 5 year shelf life,

Cavex Cream Alginate closely approaches silicone quality. Obviously, this modern

alginate is scannable as well.

**Cavex** Cream

Alginate

NORMAL SET

EASY MIXING

25<sup>Yr</sup>

CAVEX

Dustfree